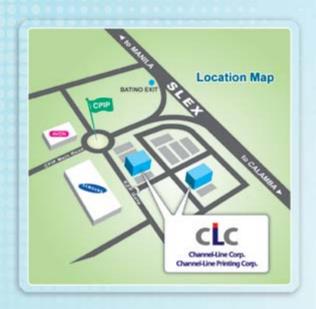

As part of our expansion we opened Channel-Line Printing Corp. and started producing carton and printed boxes. Our new site of about 1,800 square meters is located at Building no. 14 EZP Business Park CPIP, Phase 4 Barangay Batino, Calamba City Laguna, Philippines 4027.

## **Portfolio**

P1, W3, EZP Business Park, CPIP Brgy. Batino, Calamba City, Laguna, Philippine Tel: (049) 502-1951 Telefax: (02) 584-4427 • (049) 502-1538