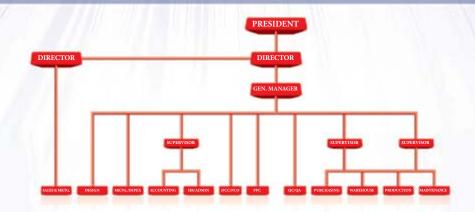

# **Organizational Chart**

The top level of the center's organizational chart is the President of Channel Line Corporation. The second level is the Directors of the company.

By analyzing customer needs, CLC set up a series of professional service standard. All members in the sales and marketing team, who have direct contact with customers, must take part in strict training and assessment to obtain a quality service for the customers. With the professional capabilities, we provide close and efficient support to customers, to meet and exceed their expectation. The Sales and Marketing department reported directly to the director.

The next level is the General Manager of CLC. The general manager obtains a respective career with the obtained organizational and professional expertise.

The functions under the General Administration office is headed by the supervisor engaged in a common set of functions to meet the company's goals. Reporting directly to the supervisor are the accounting staff and HR staff. Also reporting to the Director are the Design, Marketing/Impex, QC/QA, PPC and DCC/PCO.

The Production/Maintenance Department, headed by the Supervisors reports directly to the general manager, director and president. Supervisors ensures that projects are completed on time and in a cost-effective manner, whether routine daily projects or longer-term ones. They oversee employees and operations, scheduling and coordinating production in any number of businesses, including industrial, electronics, food production and publishing. The Purchasing, Warehouse, Production and Maintenance staff have direct access to the Supervisor, and the Supervisors reports directly to the General Manager.